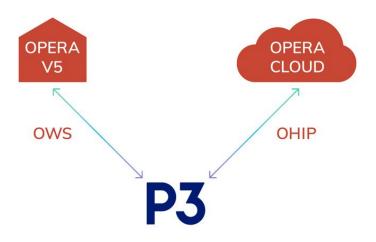

Rate blending integrated with OPERA.

P3 is a <u>Strategic Oracle Partner</u>. Our solutions integrate solely with OPERA to offer ease of use, time savings and increased revenue for hoteliers.

Our extensive experience in working with OPERA systems ensures our clients get the best support on an ongoing basis for their Essential and Custom booking engines.

We integrate with OPERA versions from 5.5 on-premise and hosted through OWS and OPERA Cloud through OHIP.

We also ensure a fluid transition for hotels moving from OPERA on-premise to OPERA Cloud.

P3 AND OPERA INTEGRATION