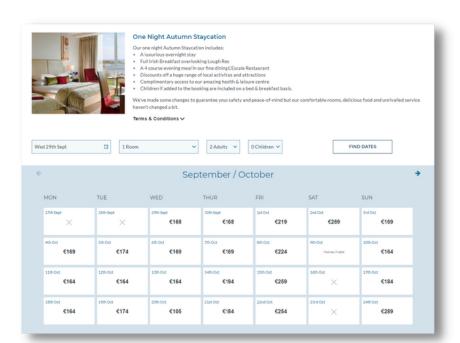

Integration with our Loyalty Software and Loyalty-member discounts functionality.

Connection with the world's largest Metasearch channels: Google Hotel Ads, TripAdvisor and Trivago.

Flexible dates & special offers calendar.

#### Functionality

Avail of the functionality that P3 and OPERA together can bring for both Essential and Custom booking engines.

- Ability to work with promo codes, block codes and corporate codes.
- All rates and rooms are configured and priced in OPERA.
- Automatic merging of guest information to existing OPERA profiles.
- Calendar view of available dates or special promotions.
- "Modify and Cancel My Booking" functionality for guests to amend their reservation.
- Integration with online payment providers and support for Oracle Payment Interface.
- Real-time retrieval of package add-ons for the "Enhance Your Stay" page.