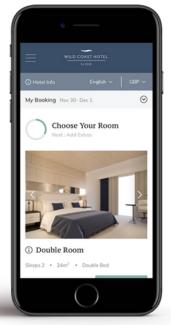

**P3 CUSTOM BOOKING ENGINE** 

## Get all the features of P3 Essential with additional features exclusive to P3 Custom:

Customization & flexibility to match your brand identity and meet your business needs.

A dedicated Technical Account Manager.