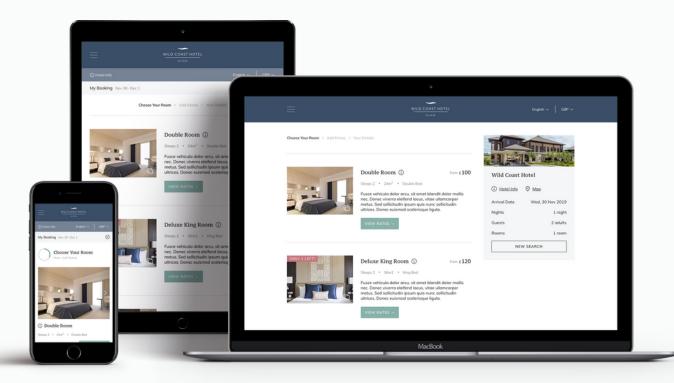

#### **P3 ESSENTIAL BOOKING ENGINE**

### Features

- Mobile-first and user-friendly design.
- Dynamic currency conversion.
- Mobile and geo-location discounts.
- Reporting dashboard to analyze the performance of the booking engine.

- Integrated tracking codes: GTM, Google Analytics and others.
- Alternative accommodations and multi-property search for hotel groups.
- Multiple languages and currencies to take bookings from all over the globe.
- Add-ons page for guests to personalize and upgrade their stay.
- Connection with Google Hotel Ads to make your property stands out on Google search.
- Fast & secure payment integration with the world's leading payment gateways: